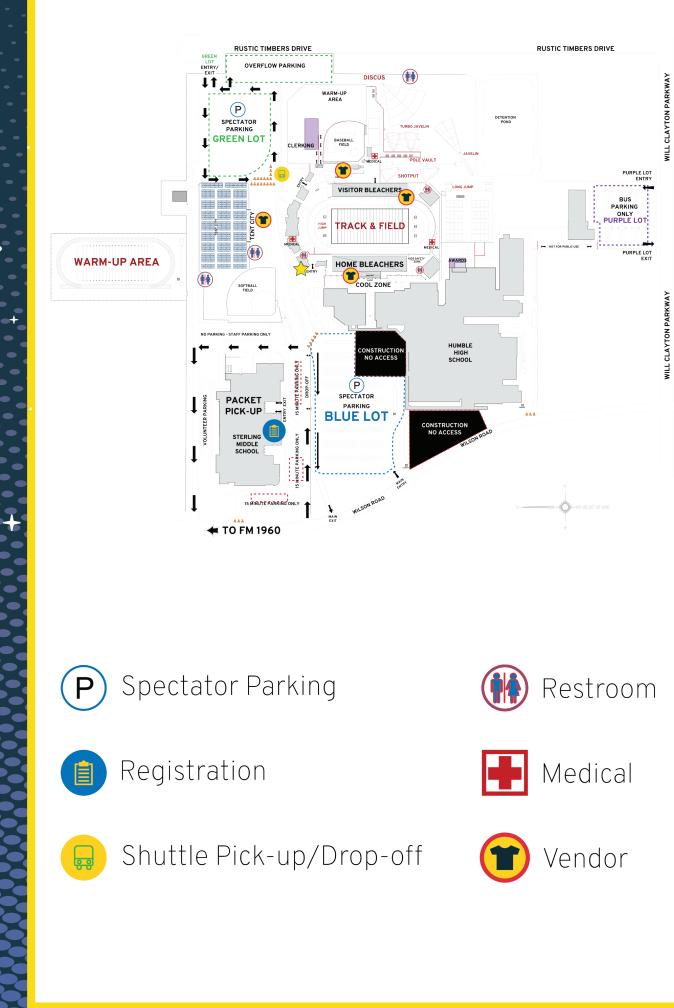

# TURNER STADIUM INFO

# **TENT CITY**

Tent City is a designated tent area adjacent to the track. Please Note: Tents, umbrellas larger than 30", tarps and other shading devices will not be permitted in the stadium.

- A fenced-in, grassy area for teams to set-up their tents on a first-come, firstserve basis, located directly outside the stadium (North side).
- Both entrances to the stadium will provide easy access to Tent City.
- Opens at 7:00a.m., starting July 30 and will remain open every day for one hour following the end of competition.
- Please remove the top of your tents before leaving the stadium for the night.
- Security will be roaming the premises.
- Tents left overnight are not the responsibility of AAU, Local Organizing Committee or Humble ISD.

# COOLERS

Coolers are subject to search as are all other bags, jackets, etc. Only coolers less than 50 quarts will be allowed inside the stadium.

• Large coolers should be taken to Tent City. See map for details.

# LOST & FOUND

Lost and found is located in Ross Sterling Middle School, at registration. It will be open and accessible during posted registration hours. Lost items will be donated after the last day of competition, August 7th. AAU and the Local Organizing Committee are not responsible for items lost or stolen.

## RESULTS

Results will be posted in the northwest of the stadium near the concession stand.

### **TURNER STADIUM PARKING**

If registration parking is full or you need extended time, please park in the Turner Stadium parking

• Avoid the traffic congestion with complimentary, secure, off-site parking. Here we will have multiple, air-conditioned, buses running continuously. These buses will pick-up/drop-off passengers in the Civic Center parking lot and at the East entrance of Turner Stadium, located off Rustic Timbers Drive. Shuttle begins running one hour prior and ends one hour after competition

• Parking located off both Rustic Timbers Drive and Wilson Road entrances.

• Handicap Parking will also be located around the entire stadium parking lot (at both East and West

• To keep the flow of traffic, we ask that only personal sized vehicles drop-off here and that vehicles stay moving. This is the same lot as registration, 15-minute parking applies to parking spaces only. • Any vehicles that are not parked in a parking space or are parked in any of the No Parking Zones, will be towed. AAU and the Host Committee are not responsible for any items stolen from, or

• Complimentary shuttles will pick-up/drop-off passengers in the Civic Center parking lot and at the East entrance of Turner Stadium, located off Rustic Timbers Drive. Shuttle begins running one hour prior to the event and ends one hour after competition August 2-7 only.