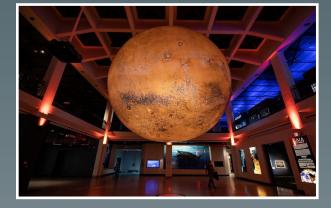

As one of the most heavily attended museums in the United States, and a favorite thing to do in Houston, HMNS at Hermann Park has five floors of permanent exhibits, spanning astronomy, space science, Native American culture, paleontology, energy, chemistry, geology, seashells and Texas wildlife, alongside a slew of rotating special exhibitions.