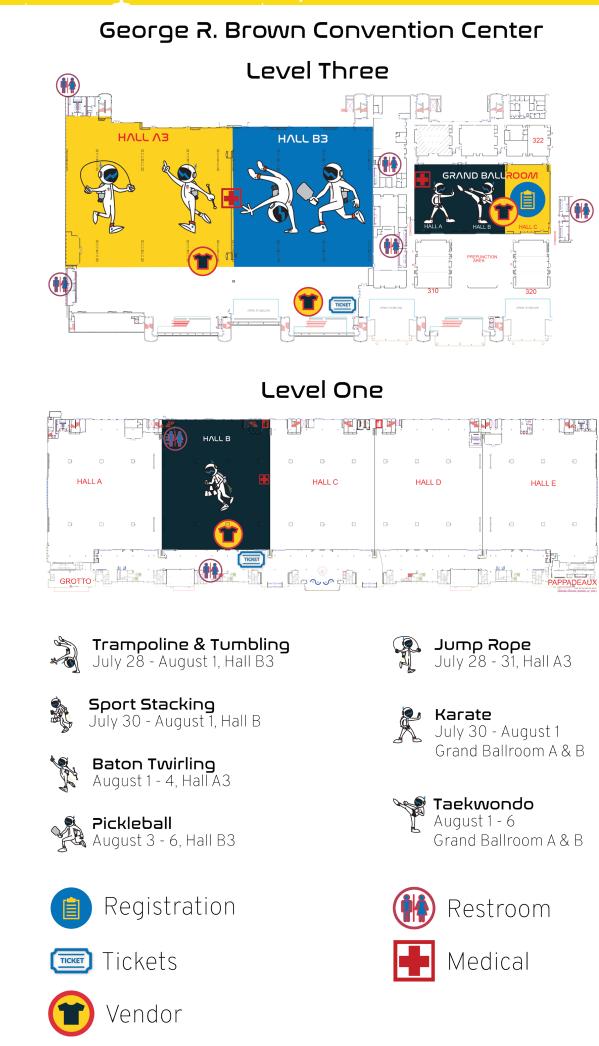

# **GEORGE R. BROWN INFO**

# OFFICIAL MERCHANDISE

Don't leave Houston without your 2021 AAU Junior Olympic Games souvenirs available in Hall B, Hall A3, Hall B Concourse, and Ballroom B.

# **NWARDS**

Awards will be located in every hall near each designated sport location for **Convention Center sports.** 

## RESULTS

Results will be posted near each competition area and at registration

## LOST & FOUND

Lost & found is located at the Registration Desk in Ballroom C located on the third floor. Lost items will be donated after the last day of competition, August 6th. AAU and the Local Organizing Committee are not responsible for any lost or stolen items.

## MEDICAL

Medical staff will be onsite and available in the back of Ballroom A, Hall A3, & B3 located on the third floor. Notify one of the 2021 AAU Junior Olympic Games staff members, easily identifiable in uniform, and they will be able to radio the medical team.

# CREDENTIALS

Wristbands or credentials are required to be worn by everyone for entry into each venue. Those not wearing the appropriate wristband or credential will not be admitted. Spectators can purchase wristbands at the ticket booth. Wristbands can be purchased by the day for \$15. A weekly wristband is available for \$45. Admission is free for kids ages 6 and under.